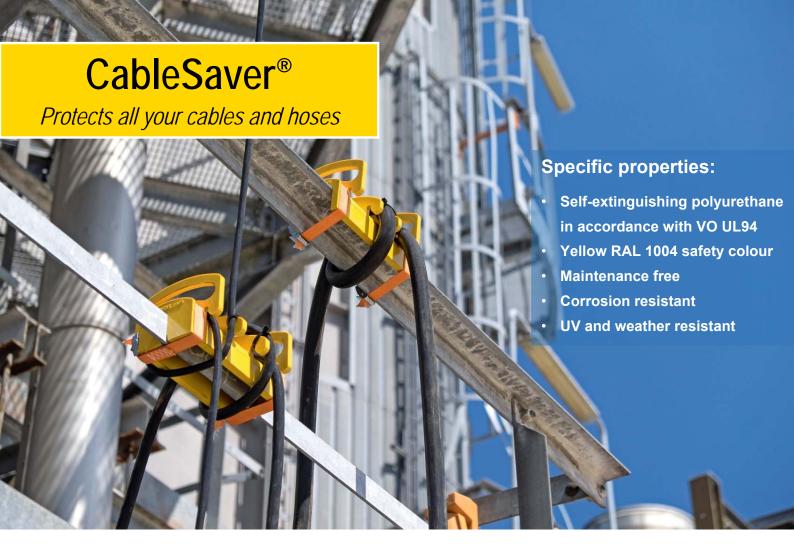

## **Essential**

The CableSaver® is essential during your TurnAround or shutdown. Install your cables quickly and efficiently during which the cables and hoses are protected in a simple way. Your workplace stays free of cables so you can work safely. Tidiness and organisation are essential in construction and industry!

## Efficient to use

The CableSaver® is easy to attach to a handrail, kick plate or knee plate using a tie wrap or tensioning strap. It is the ultimate solution for running, attaching or keeping all of your cables and (high-pressure) hoses in the right place in the correct way.