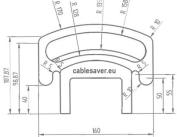

## Efficient to use

The CableSaver® is easy to attach to a handrail, kick plate or knee plate using a tie wrap or tensioning strap. It is the ultimate solution for running, attaching or keeping all of your cables and (high-pressure) hoses in the right place in the correct way.