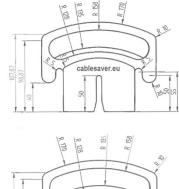

## **Essential**

The CableSaver® is essential during your TurnAround or shutdown. Install your cables quickly and efficiently during which the cables and hoses are protected in a simple way. Your workplace stays free of cables so you can work safely. Tidiness and organisation are essential in construction and industry!



## Efficient to use

The CableSaver® is easy to attach to a handrail, kick plate or knee plate using a tie wrap or tensioning strap. It is the ultimate solution for running, attaching or keeping all of your cables and (high-pressure) hoses in the right place in the correct way.





More information

If you would like more information on the possibilities offered by Amerplastics, please contact us: