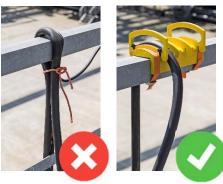

## Efficient to use

The CableSaver® is easy to attach to a handrail, kick plate or knee plate using a tie wrap or tensioning strap. It is the ultimate solution for running, attaching or keeping all of your cables and (high-pressure) hoses in the right place in the correct way.