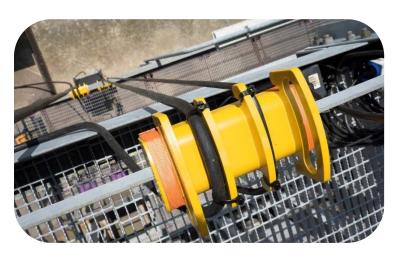

## **Essential**

The CableSaver® is essential during your TurnAround or shutdown. Install your cables quickly and efficiently during which the cables and hoses are protected in a simple way. Your workplace stays free of cables so you can work safely. Tidiness and organisation are essential in construction and industry!

## Efficient to use

The CableSaver® is easy to attach to a handrail, kick plate or knee plate using a tie wrap or tensioning strap. It is the ultimate solution for running, attaching or keeping all of your cables and (high-pressure) hoses in the right place in the correct way.